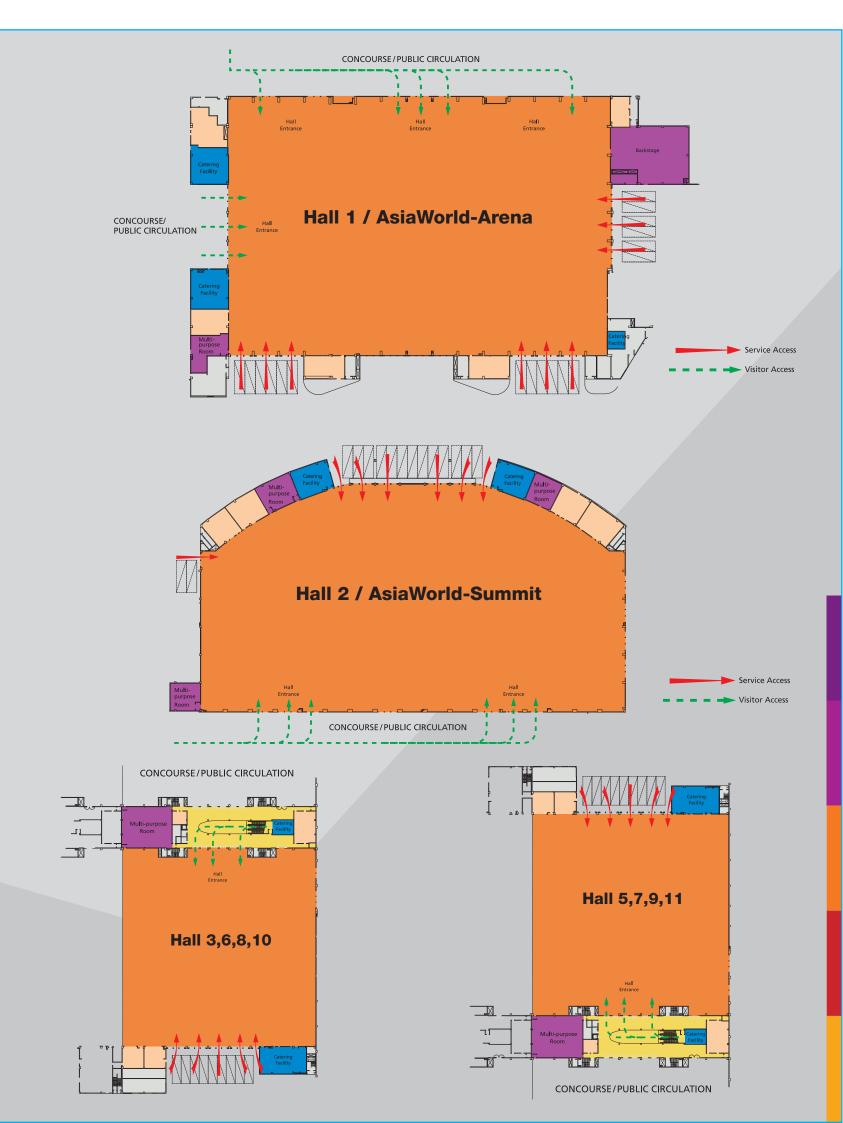

#### **VENUE FLOOR PLANS**

All exhibition and events halls are supported by flexible and user-friendly public areas which enable convenient access; efficient crowd circulation and management; plus easy set-ups of event-related facilities, such as registration counters.

#### Hall 1 / AsiaWorld-Arena

| Length               | 127 m (max); 125 m (min)                  |
|----------------------|-------------------------------------------|
| Width                | 86 m (max); 82 m (min)                    |
| Gross Area           | 10,880 sq m                               |
| Clear Ceiling Height | Main floor area – 19 m                    |
|                      | Under balcony – 4.5 m (min)               |
| Floor Loading        | 50kN/sq m                                 |
| Suspension Points    | 25kN/node (60kN/node in the central area) |
|                      | Nodes on a 6 m x 8.5 m grid               |
| V.A. Door            | 7 sets of 7.5 m (W) x 5 m (H)             |

#### Hall 2 / AsiaWorld-Summit

| Length               | 77 m (max); 54 m (min)      |
|----------------------|-----------------------------|
| Width                | 144 m                       |
| Gross Area           | 10,100 sq m                 |
| Clear Ceiling Height | 10 m                        |
| Floor Loading        | 30kN/sq m                   |
| Suspension Points    | 22kN/node                   |
|                      | Nodes on a 6 m x 8.5 m grid |
| V.A. Door            | 5 sets of 7 m (W) x 5 m (H) |

### Typical Halls (Hall 3, 5-11)

| Length               | 77 m (max); 73.3 m (min)    |
|----------------------|-----------------------------|
| Width                | 75 m (max); 74.2 m (min)    |
| Gross Area           | 5,680 sq m                  |
| Clear Ceiling Height | 10 m                        |
| Floor Loading        | 30kN/sq m                   |
| Suspension Points    | 22kN/node                   |
|                      | Nodes on a 6 m x 8.5 m grid |
| V.A. Door            | 3 sets of 7 m (W) x 5 m (H) |