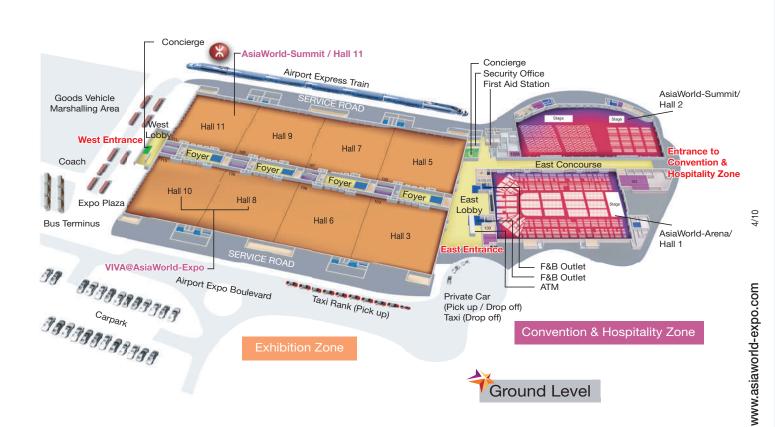

#### **VENUE FLOOR PLANS**

# **USER-DRIVEN SPACE**

AsiaWorld-Expo offers over 70,000 square metres of rental space, including 10 state-of-the-art ground level, column-free exhibition and events halls.

Designed to provide convenient access and easy loading and unloading of equipment and materials, our ground-level configuration ensures efficient move-ins, move-outs, and set-ups. The venue's column-free layout further enhances space efficiency and enables barrier-free creativity in event design and construction.

All exhibition and events halls are supported by flexible and user-friendly public areas which enable convenient access; efficient crowd circulation and management; plus easy set-ups of event-related facilities, such as registration counters.

Fully supported by tailor-made and readily available core facilities, our exhibition halls are built to satisfy the most demanding requirements.

SPACE