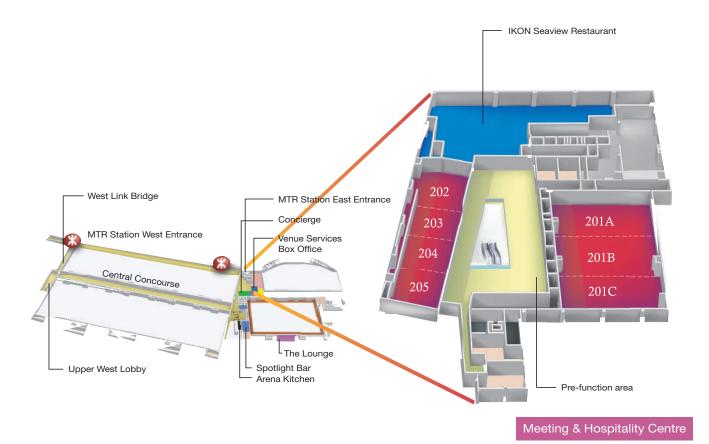

#### **VENUE FLOOR PLANS**

All exhibition and events halls are supported by flexible and user-friendly public areas which enable convenient access; efficient crowd circulation and management; plus easy set-ups of event-related facilities, such as registration counters.

Fully supported by tailor-made and readily available core facilities, our exhibition halls are built to satisfy the most demanding requirements.

SPACE